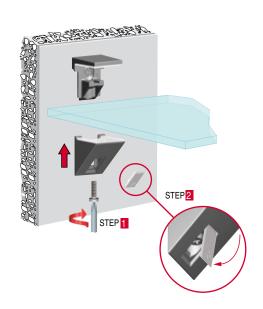

#### FIXING TO CEMENT WALL WITH RAWLPLUG

It is the responsability of the customer:

- to ensure that the wall is of a suitable quality to hold the shelf fixing in place.
- to use the right hardware fitting as required.

### INSTALLATION AND SHELF LOCKING