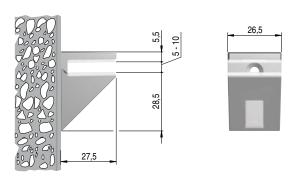

## KALABRONE MINI

KALABRONE MINI is the new shelf support for free-standing shelves created by Italiana Ferramenta Srl. Boasting a captivating design, it perfectly meets the actual market demands. It is suitable for shelves from 5 to 10mm thick. Its solid structure guarantees a capacity loading of 3 Kg, including the weight of the glass shelf, for each support with a shelf 150mm deep. KALABRONE MINI comes with a vertical adjustment through the oval hole positioned on the upper bracket.

The soft element made of engineering plastic positioned on the upper and the lower bracket guarantees a perfect adhesion to the shelf, thus avoiding that the shelf is accidentally removed.

#### REGISTERED DESIGN

| Part. no   | Finish                       | Engineering plastic |
|------------|------------------------------|---------------------|
| 16220080JM | aluminium RAL 9006           | white               |
| 16220080YD | satin-finished nickel-plated | white               |
| 16220080KB | bright chrome                | white               |