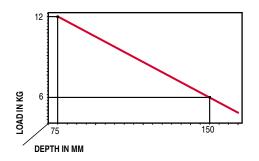

# COMBINATION SHELF LOAD AND SHELF DEPTH (The figures refer to 1 shelf support)

## KALABRONE MINI

KALABRONE MINI is the new shelf support for free-standing shelves created by Italiana Ferramenta Srl. Boasting a captivating design, it perfectly meets the actual market demands. It is suitable for shelves from 5 to 10mm thick. Its solid structure guarantees a capacity loading of 3 Kg, including the weight of the glass shelf, for each support with a shelf 150mm deep. KALABRONE MINI comes with a vertical adjustment through the oval hole positioned on the upper bracket.