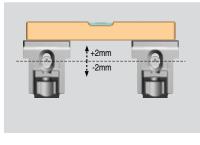

The soft element made of engineering plastic positioned on the upper and the lower bracket guarantees a perfect adhesion to the shelf, thus avoiding that the shelf is accidentally removed.

### INSTALLATION AND SHELF LOCKING