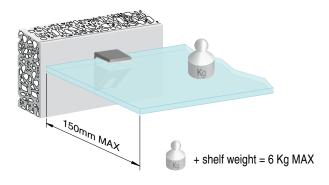

## KALABRONE MINI

KALABRONE MINI is the new shelf support for free-standing shelves created by Italiana Ferramenta Srl. Boasting a captivating design, it perfectly meets the actual market demands. It is suitable for shelves from 5 to 10mm thick. Its solid structure guarantees a capacity loading of 3 Kg, including the weight of the glass shelf, for each support with a shelf 150mm deep. KALABRONE MINI comes with a vertical adjustment through the oval hole positioned on the upper bracket.