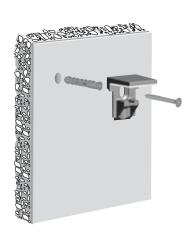

#### FIXING TO CEMENT WALL WITH RAWLPLUG

It is the responsability of the customer:

- to ensure that the wall is of a suitable quality to hold the shelf fixing in place.
- to use the right hardware fitting as required.